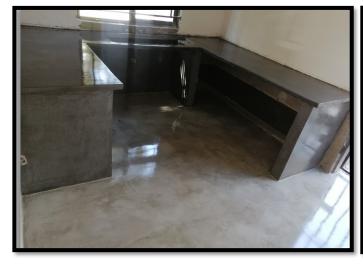

M Screed colour hardener is a blend of cement admixtures, special sand and pigments that is dry shaken and broadcast over wet concrete and troweled in to achieve a natural rustic concrete look and feel. It can be used indoors and outdoors in both commercial and domestic setups.

**Coverage:** 8-10m<sup>2</sup> per 25kg drum **Packaged** in 25kg plastic drums

Seal with F&M Flopoxy for a premium glossy finish.



# **Gallery**

## Why buy from us?

- Local technical support.
- Product made locally for our local environment.
- Product is always available with 48hrs lead time.
- A wide range of colors and custom colors.
- Upmarket and exquisite product and finishes.
- Durable and easy to clean

#### Uses

- Bathrooms
- Walls
- Floors
- Countertops
- Verandahs
- Ceilings
- Partition Boards







Floors & More... The perfect finishes







# Gallery











# www.floorsandmorezambia.com Kafue Grey Mulungushi Brown Luangwa Grey Luapula Grey Lunga Black Kafubu Brown Zambezi Grey Luena Dirty White Kabompo Brown

Chambishi Brown Chongwe Black Bangweulu White