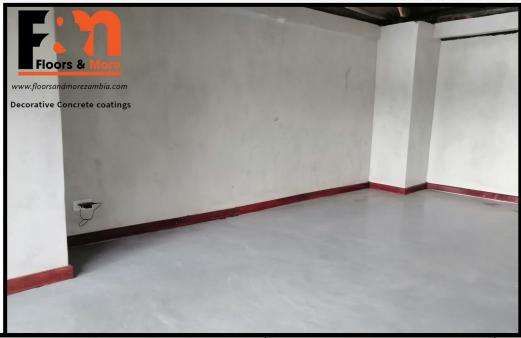

nt admixtures, special sand and pigments that is dry shaken and broadcast over wet concrete and troweled in to achieve a natural rustic concrete look and feel. It can be used indoors and outdoors in both commercial and domestic setups.

**Coverage:** 8-10m<sup>2</sup> per 25kg drum **Packaged** in 25kg plastic drums

Seal with F&M Flopoxy for a premium glossy finish.



# **Gallery**

## Why buy from us?

- Local technical support.
- Product made locally for our local environment.
- Product is always available with 48hrs lead time.
- A wide range of colors and custom colors.
- Upmarket and exquisite product and finishes.
- Durable and easy to clean

#### Uses

- Bathrooms
- Walls
- Floors
- Countertops
- Verandahs
- Ceilings
- Partition Boards







Floors & More... The perfect finishes







# Gallery











# www.floorsandmorezambia.com Kafue Grey Mulungushi Brown Luangwa Grey Luapula Grey Lunga Black Kafubu Brown Zambezi Grey Luena Dirty White Kabompo Brown

Chambishi Brown Chongwe Black Bangweulu White