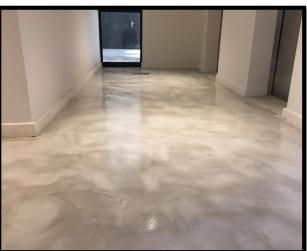

Screed colour hardener is a blend of cement admixtures, special sand and pigments that is dry shaken and broadcast over wet concrete and troweled in to achieve a natural rustic concrete look and feel. It can be used indoors and outdoors in both commercial and domestic setups.

**Coverage:** 8-10m<sup>2</sup> per 25kg drum **Packaged** in 25kg plastic drums

Seal with F&M Flopoxy for a premium glossy finish.



# **Gallery**

## Why buy from us?

- Local technical support.
- Product made locally for our local environment.
- Product is always available with 48hrs lead time.
- A wide range of colors and custom colors.
- Upmarket and exquisite product and finishes.
- Durable and easy to clean

#### Uses

- Bathrooms
- Walls
- Floors
- Countertops
- Verandahs
- Ceilings
- Partition Boards







Floors & More... The perfect finishes







# Gallery











# www.floorsandmorezambia.com Kafue Grey Mulungushi Brown Luangwa Grey Luapula Grey Lunga Black Kafubu Brown Zambezi Grey Luena Dirty White Kabompo Brown

Chambishi Brown Chongwe Black Bangweulu White